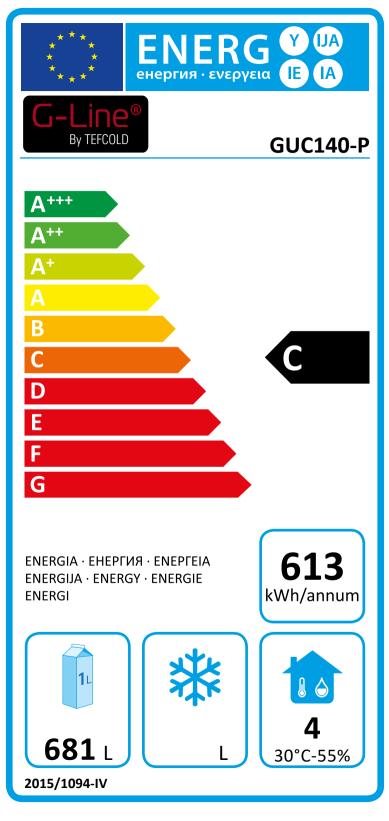

## **PRODUCT FICHE**

| Brand:                          |                          | EFCOLD |
|---------------------------------|--------------------------|--------|
| Model:                          | GUC                      | 140-P  |
| Model type:                     | Vertical chilled cabinet |        |
| Energy efficiency cla           | ss:                      | С      |
| Energy efficiency index:        |                          | 35,5   |
| Energy consumption, kWh/24h:    |                          | 1,68   |
| Energy consumption, kWh/annual: |                          | 613    |
| Net. volume:                    |                          | 681    |
| GWP:                            |                          | 3      |
| Climate class (1):              |                          | 4      |
| (1) Climate classes:            |                          |        |

Climate class 3: This appliance is designed for use in ambient temperatures of up to 25 °C, and is therefore not suitable for use in a hot commercial kitchen environment.

Climate class 4: This appliance is designed for use in ambient temperatures of up to 30 °C.

Climate class 5: This appliance is designed for use in ambient temperatures of up to 40 °C.

2015/1094-IV