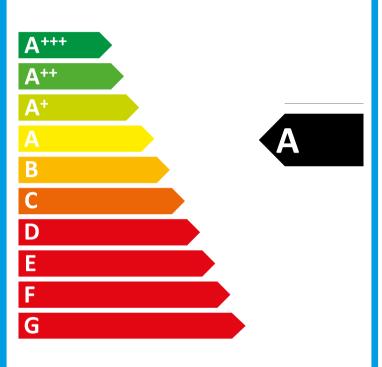

ΕΝΕRG Υ IJΑ εμεργια ενεργεία Ε ΙΑ

**UR200S-I** 

409

kWh/annum

## TEFCOLD®

| Model:                          | UR              | 200S-I  |
|---------------------------------|-----------------|---------|
| Model type:                     | Counter chiller | cabinet |
| Energy efficiency clas          | ss:             | Α       |
| Energy efficiency index:        |                 | 20,6    |
| Energy consumption, kWh/24h:    |                 | 1,12    |
| Energy consumption, kWh/annual: |                 | 409     |
| Net. volume:                    |                 | 78      |
| GWP:                            |                 | 3       |
| Climate class (1):              |                 | 4       |