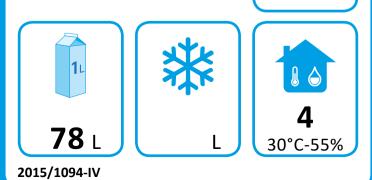

## TEFCOLD®

| Model:                          | UR              | 200S-I  |
|---------------------------------|-----------------|---------|
| Model type:                     | Counter chiller | cabinet |
| Energy efficiency clas          | ss:             | Α       |
| Energy efficiency index:        |                 | 20,6    |
| Energy consumption, kWh/24h:    |                 | 1,12    |
| Energy consumption, kWh/annual: |                 | 409     |
| Net. volume:                    |                 | 78      |
| GWP:                            |                 | 3       |
| Climate class (1):              |                 | 4       |

Climate class 5: This appliance is designed for use in ambient temperatures of up to 40 °C.

2015/1094-IV