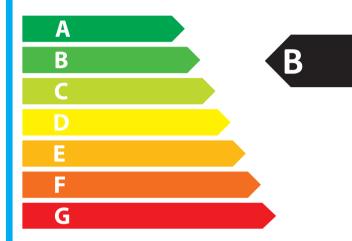

# **PRODUCT FICHE**

TEFCOLD®

**Brand:** 

Model: RK710-I

Model type: Vertical chilled cabinet

Energy efficiency class: B

Energy efficiency index: 34,8

Energy consumption, kWh/24h: 1,19