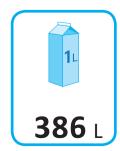

**RK710-I** 



ENERGIA · EHEPГИЯ · ENEPГЕІА ENERGIJA · ENERGY · ENERGIE ENERGI 433 kWh/annum







2015/1094-IV

# **PRODUCT FICHE**

TEFCOLD®

**Brand:** 

Model: RK710-I

Model type: Vertical chilled cabinet

Energy efficiency class: B

Energy efficiency index: 34,8

Energy consumption, kWh/24h: 1,19

Energy consumption, kWh/annual: 433

Net. volume: 386

Climate class (1): 5

## (1) Climate classes:

### Climate class 3:

This appliance is designed for use in ambient temperatures of up to 25 °C, and is therefore not suitable for use in a hot commercial kitchen environment.

#### Climate class 4:

This appliance is designed for use in ambient temperatures of up to 30 °C.

#### Climate class 5:

This appliance is designed for use in ambient temperatures of up to 40 °C.

2015/1094-IV