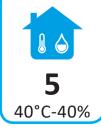

Energy consumption, kWh/annual: 433

Net. volume: 386

Climate class (1): 5

#### Climate class 5:

This appliance is designed for use in ambient temperatures of up to 40 °C.

2015/1094-IV